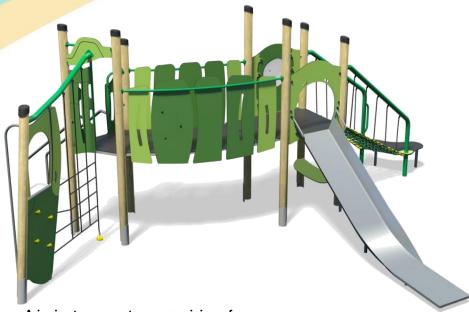

## Little Hamlets - Rumba Plus

- Square Tower (1.5m)
- Triangular Tower (1.5m)
- Slide (1.5m)
- Pole Slide (1.5m)
- Inclusive Net (1.5m)
- Curved Bridge
- Climber with Fireman's Pole (1.5m)
- Hangabout Seat
- Bubble Play Panel

## Code – JB/RUM/\*1 Age 6-12 years Materials

Laminated Timber Compact Grade Laminate (CGL) Galvanised or Painted Mild Steel Nylon Steel Cored Rope Stainless Steel Wide Slide

Stainless Steel Various Plastic Mouldings