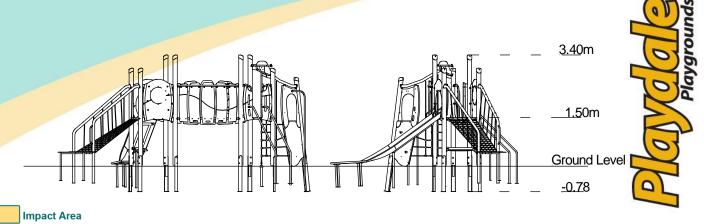

| Technical Information                                       |                        |                              |
|-------------------------------------------------------------|------------------------|------------------------------|
| <b>Equipment Dimensions</b>                                 |                        |                              |
| Length / Width / Height                                     | 7.6m x 6.0m x 3.4m     |                              |
| <b>Surfacing and Area Required</b>                          |                        |                              |
| Recommended Minimum Space L/W/H                             | 11.3m x 9.7m x4.6 m    |                              |
| Max Gradient of Ground                                      | 1 in 50                |                              |
| Free Height of Fall                                         | 1.5m                   |                              |
| Impact Area                                                 | 57.23m <sup>2</sup>    |                              |
| Synthetic Area (i.e. EPDM / Wetpour / Synthetic Grass etc.) | 57.14m <sup>2</sup>    |                              |
| Loosefill at 250mm<br>(i.e. Bark / Cushionfall / Sand)      | 21m³                   |                              |
| 1m x 1m Grassmats                                           | 77m²                   |                              |
| Installation Information                                    | Steel Ground Fixed     | Surface Fixed (if different) |
| Installation Time                                           | 2 Person(s) 14 Hour(s) |                              |
| Overall Weight                                              | 889kg                  |                              |
| Heaviest Part                                               | 150kg                  |                              |
| Largest Part                                                | 3.8m x 1.1m x 1.1m     |                              |
| Longest Part                                                | 3.8m                   |                              |
| Concrete Required                                           | 1.2m³                  |                              |
| Certified to EN 1176                                        |                        |                              |